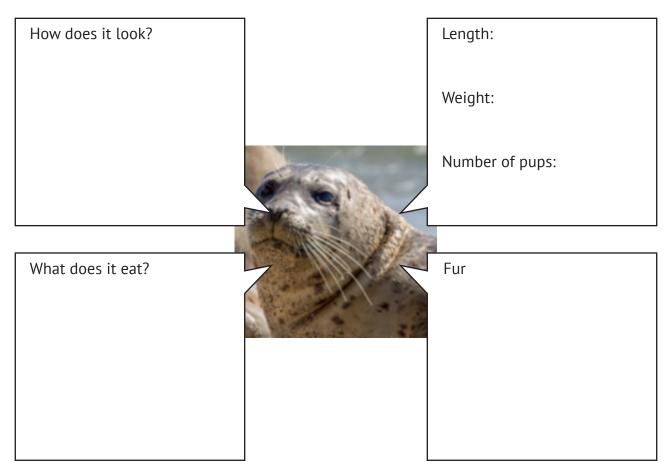

#### Facts about the harbor seal.

How does it look?

Length:

Weight:

Number of pups:

What does it eat?

Fur